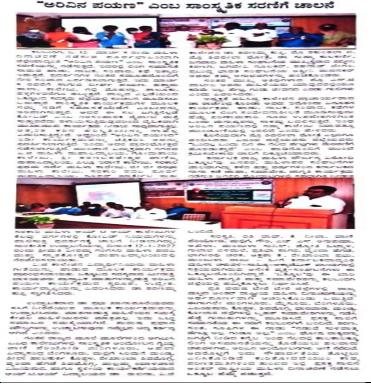

#### AKHILA BHARATIYA JANAVADI MAHILA SANGHATANE RALLY

Our college staff Dr. Shanta Math with students at Sharanabasaveshwar Centenary hall

ಬುಧವಾರ 3.8.2022

# ್ಲಿ ಮಹಿಳಾಪರ ನೆಲೆಗಳನ್ನು ಪೋಷಿಸಿ ಬೆಳೆಸುವ ಅಗತ್ಯತೆಗಳ ವಿಸೃತ ಚರ್ಚೆ

ಹೆಣ್ಮಕೈ ಸ್ಟ್ರಾಂಗು ಗುರು ಎಂದು ಜನವಾದಿ ಮಹಿಳೆಯರ ಸಮಾವೇಶದಲ್ಲಿ ಮುಗಿಲು ಮುಟ್ಟಿದ ಘೋಷಣೆ

ತೀಡುಗೊತ್ತಿಗೆ ಅವಧಾನಿ ಕನ್ನಡತ್ತುಭ ವಾರ್ತೆ ಖಣದಾಳ (ಕಲಬುರಗಿ) ಲಬುರಗಿಯಲ್ಲಿ ಆರಂಭವಾಗಿರುವ ಅಖಿಲ ೧೮೮ ಜನವಾದಿ ಮಹಿಳಾ ಸಂಘಟನೆಯ ನೇ ರಾಜ್ಯ ಸಮ್ಮೇಳನದ 2ನೇ ದಿನವಾದ ೨೦ಗಳವಾರ ಸಂಘನೆಯ ಲಾಲ್ ಸಲಾಮ್ ಜೊತೆಗೇ 'ಹೆಣ್ಮಕ್ಕೇ ಸ್ಟ್ರಾಂಗು ಗುರು' ಘೋಷಣೆಗಳು ಮೊಳಗಿದವು.

ಹೋರಾಟಗಾರರು ಕಲಬುರಗಿಯಲ್ಲಿ ಸಂಗಮಿಸುವುದರೊಂದಿಗೆ 11 ನೇ ರಾಜ್ಯ ಸಮ್ಮೇಳನ ಮಹಿಳಾ ಪರ ಧ್ಯನಿ ತೊಗರಿ ಕಣಜದಲ್ಲಿ ಮೊಳಗುವಂತೆ ಮಾಡಿದೆ.

Paper cutting of the awareness program held at Sharanabasaveshwar centenary hall

(Affiliated to Karnataka State Akkamahadevi Women's University, Vijayapura& Re-accredited with 'A' grade by NAAC (3<sup>rd</sup> Cycle))