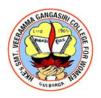

#### **SELF DEFENCE KARATE TRAINING**

(Affiliated to Karnataka State Akkamahadevi Women's University, Vijayapura& Re-accredited with 'A' grade by NAAC (3<sup>rd</sup> Cycle))

PDA Engineering College Road, Aiwan-E-Shahi Area, <u>KALABURAGI</u>-585102-Karnataka-INDIA