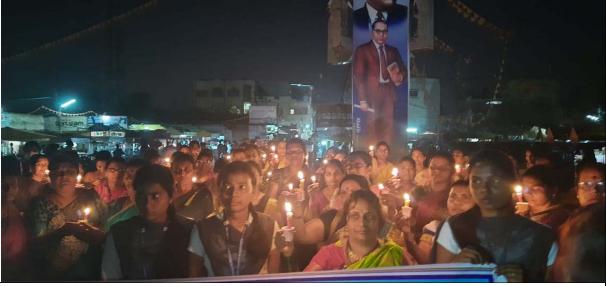

#### KARNATAKA STATE WOMEN'S ANTIRAGGING ANTIHARASSMENT CALM RALLY

Dr Renuka H, Music Dept with students in the celebration of International Women's Day

Calm ralley with candle from Jagat circle to Sharanbasaveshwar Centenary hall