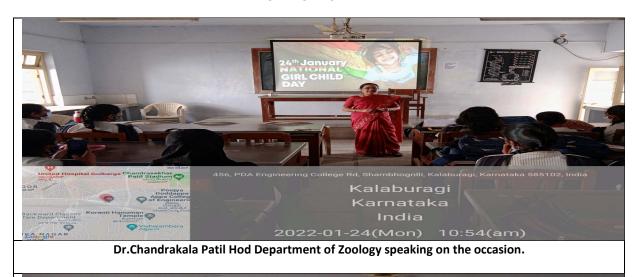

PDA Engineering College Road, Aiwan-E-Shahi Area, <u>KALABURAGI</u>-585102-Karnataka-INDIA

Website:www.vgcollege.ine-mail: vgdcprincipal@gmail.comPhone: 08472-220374

Date: 24-01-2022

#### **NATIONAL GIRL CHILD DAY**

Miss Bhavyashree of B.Sc II sem speaking on the occasion.

(Affiliated to Karnataka State Akkamahadevi Women's University, Vijayapura& Re-accredited with 'A' grade by NAAC (3<sup>rd</sup> Cycle))