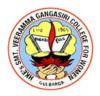

#### MENTAL HEALTH OF GIRL DURING COVID PERIOD

(Affiliated to Karnataka State Akkamahadevi Women's University, Vijayapura& Re-accredited with 'A' grade by NAAC (3rd Cycle)) PDA Engineering College Road, Aiwan-E-Shahi Area, KALABURAGI-585102-Karnataka-INDIA Website:www.vgcollege.ine-mail: vgdcprincipal@gmail.comPhone: 08472-220374

DATE: 1 to 3-08-2022