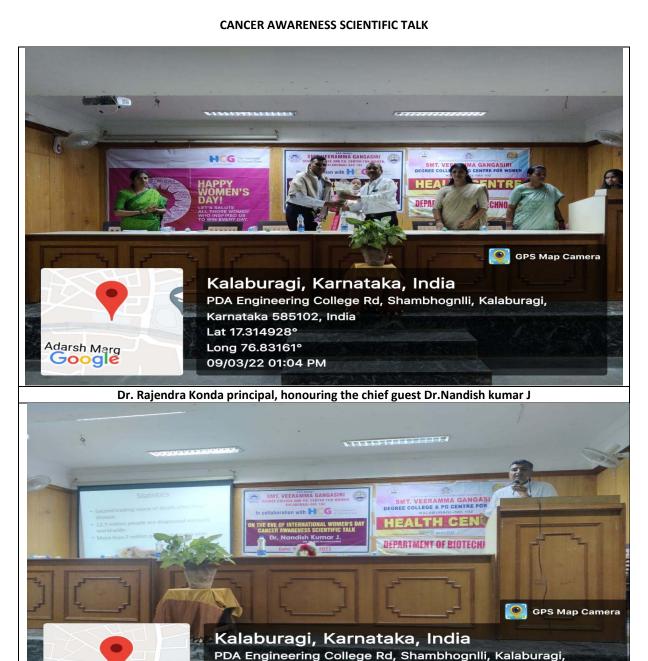

Website:www.vgcollege.ine-mail: vgdcprincipal@gmail.comPhone: 08472-220374

Date: 09-03-2022

Chief guest Dr.Nandish kumar J delivering special lecture on cancer awareness.

Karnataka 585102, India

Lat 17.314911°

Long 76.831597°

09/03/22 01:11 PM

Adarsh Marg

Google

(Affiliated to Karnataka State Akkamahadevi Women's University, Vijayapura& Re-accredited with 'A' grade by NAAC (3<sup>rd</sup> Cycle))

PDA Engineering College Road, Aiwan-E-Shahi Area, <u>KALABURAGI</u>-585102-Karnataka-INDIA