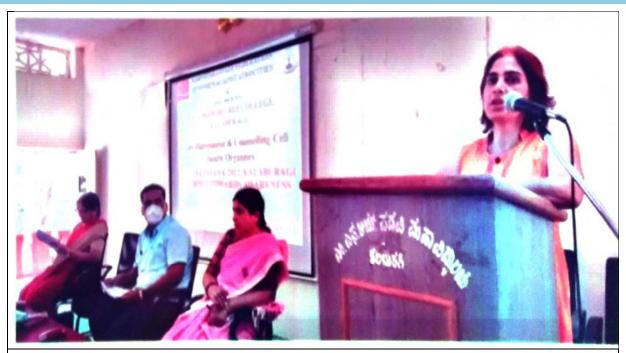

#### ARIVINA PAYANA -AWARENESS WORKSHOP ON GENDER EQUITY

STUDENT INTERACTING AT THE WORKSHOP

WORKSHOP AT GODUTAI DODDAPPA APPA COLLEGE, KALABURAGI

(Affiliated to Karnataka State Akkamahadevi Women's University, Vijayapura& Re-accredited with 'A' grade by NAAC (3<sup>rd</sup> Cycle))

PDA Engineering College Road, Aiwan-E-Shahi Area, <u>KALABURAGI</u>-585102-Karnataka-INDIA

Website:www.vgcollege.ine-mail: vgdcprincipal@gmail.comPhone: 08472-220374