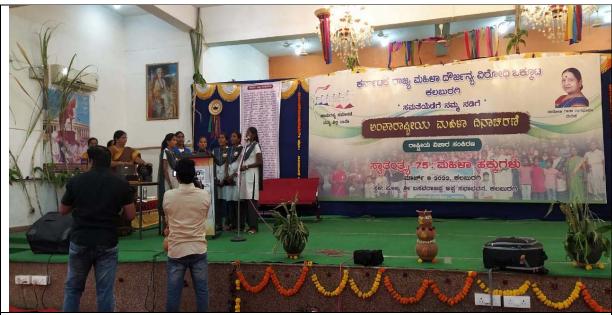

#### **INTERNATIONAL WOMEN'S DAY**

#### KARNATAKA STATE WOMEN'S ANTIRAGGING ANTIHARASSMENT CALM RALLY

Dr Renuka H, Music Dept with students in the celebration of International Women's Day

Calm ralley with candle from Jagat circle to Sharanbasaveshwar Centenary hall