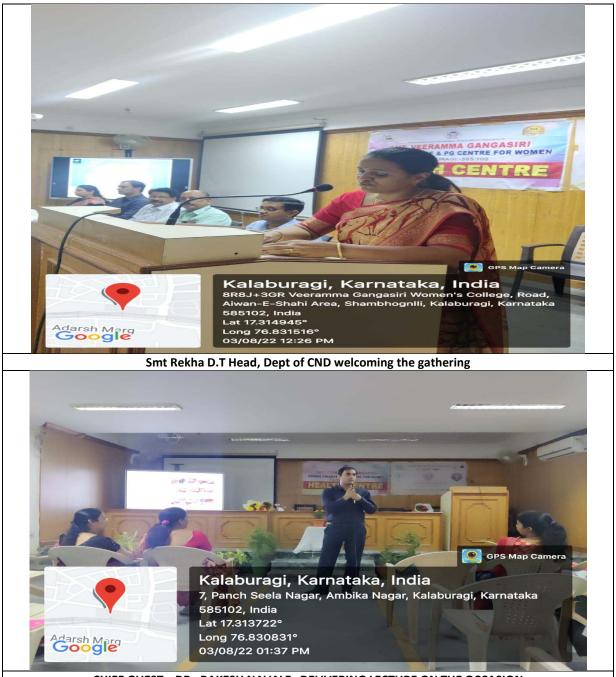

#### MENTAL HEALTH OF GIRL DURING COVID PERIOD

(Affiliated to Karnataka State Akkamahadevi Women's University, Vijayapura& Re-accredited with 'A' grade by NAAC (3rd Cycle)) PDA Engineering College Road, Aiwan-E-Shahi Area, KALABURAGI-585102-Karnataka-INDIA Website:www.vgcollege.ine-mail: vgdcprincipal@gmail.comPhone: 08472-220374

DATE: 1 to 3-08-2022

### **HEALTH AWARENESS PROGRAM**