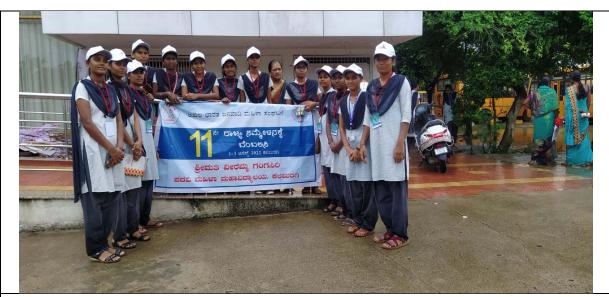

#### AKHILA BHARATIYA JANAVADI MAHILA SANGHATANE RALLY

Our college staff Dr. Shanta Math with students at Sharanabasaveshwar Centenary hall

ಬುಧವಾರ 3.8.2022

ಹೋರಾಟಗಾರರು ಕಲಬುರಗಿಯಲ್ಲಿ ಸಂಗಮಿಸುವುದರೊಂದಿಗೆ 11 ನೇ ರಾಜ್ಯ ಸಮ್ಮೇಳನ ಮಹಿಳಾ ಪರ ಧ್ಯನಿ ತೊಗರಿ ಕಣಜದಲ್ಲಿ ಮೊಳಗುವಂತೆ ಮಾಡಿದೆ.

Paper cutting of the awareness program held at Sharanabasaveshwar centenary hall

(Affiliated to Karnataka State Akkamahadevi Women's University, Vijayapura& Re-accredited with 'A' grade by NAAC (3<sup>rd</sup> Cycle))

PDA Engineering College Road, Aiwan-E-Shahi Area, <u>KALABURAGI</u>-585102-Karnataka-INDIA

Website:www.vgcollege.ine-mail: vgdcprincipal@gmail.comPhone: 08472-220374

DATE: 03-08-2022