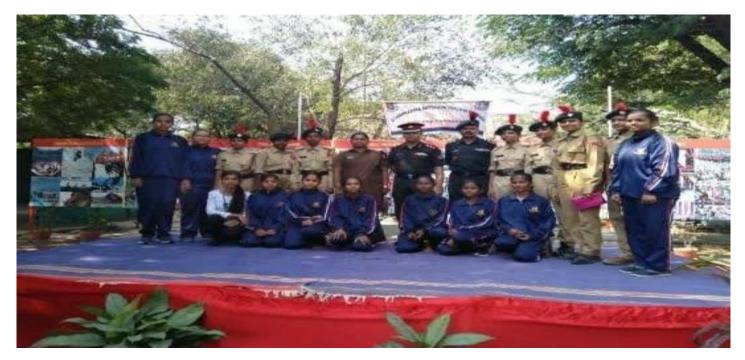

<br>RGR , HALABURAGT.<br>HQ'S BRLLAR E.<br>Sheld at GPT Grounds, Tumakuru from                                                                                                                                                                                                                                                                                                                                                                                                                                                                                                                                                                                                                                                                                        |

## FIRE BRIGADE DEMO CLASSES



# NCC DAY CELEBRATION



# SWACHATHA ABHIYAN



## REPUBLIC DAY



## MASK STITCHING AND DISTRIBUTION





# MASK, FOOD & WATER DISTRIBUTION





## INTERNATIONAL YOGA DAY