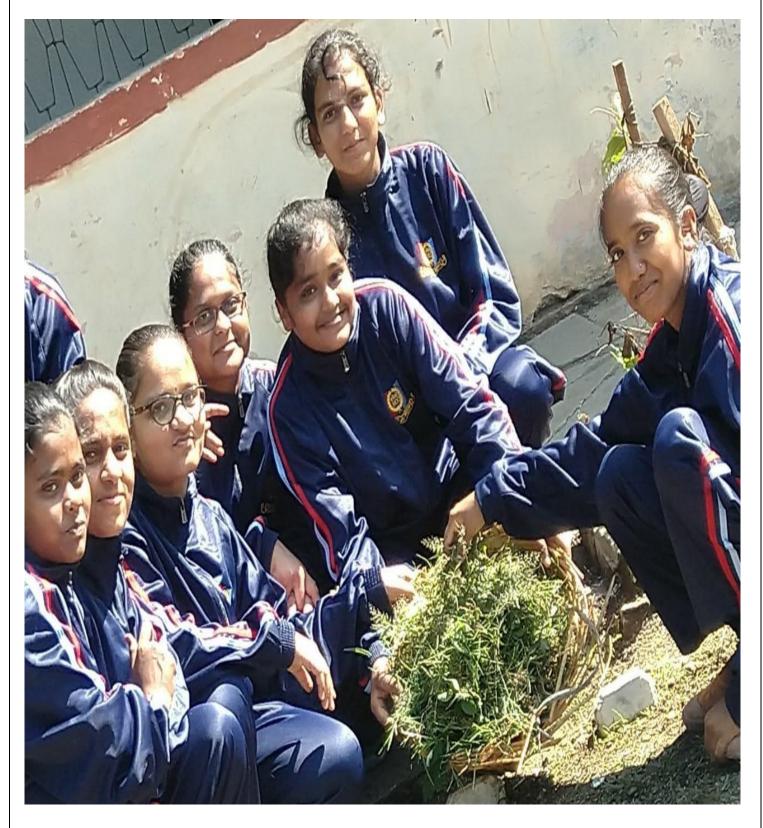

# SWACHATA ABHIYAAN

The National cadet corps have been a major part of the Swatch Bharat Mission initiative and the NCC cadets have been carrying out these activities as part of social responsibility and community development. The enthusiasm shown by NCC cadets also inspired the locals to join in to make the Swatch Bharat Mission a great success. The cadets on 1<sup>st</sup> October 2019 took an initiative and cleaned the local arrests and performed a "NukkadNatak" to inspire the local people to keep their localities and their country clean.

# SWACHATA ABHIYAN

# SWACHATHA ABHIYAN