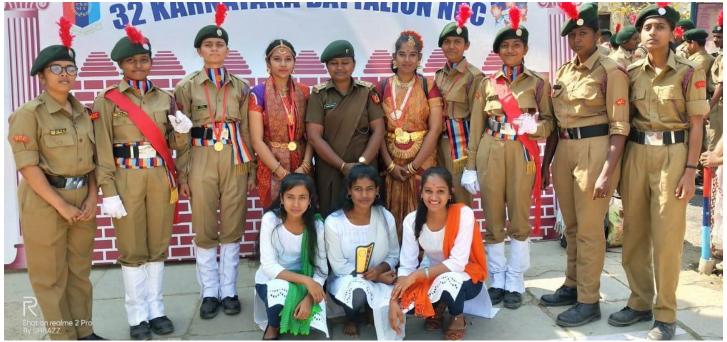

>Sheld at GPT Grounds, Tumakuru from                                                                                                                                                                                                                                                                                                                                                                                                                                                                                                                                                                                                                                                                                        |

## FIRE BRIGADE DEMO CLASSES



# NCC DAY CELEBRATION



# SWACHATHA ABHIYAN



## REPUBLIC DAY



## MASK STITCHING AND DISTRIBUTION





# MASK, FOOD & WATER DISTRIBUTION





## INTERNATIONAL YOGA DAY