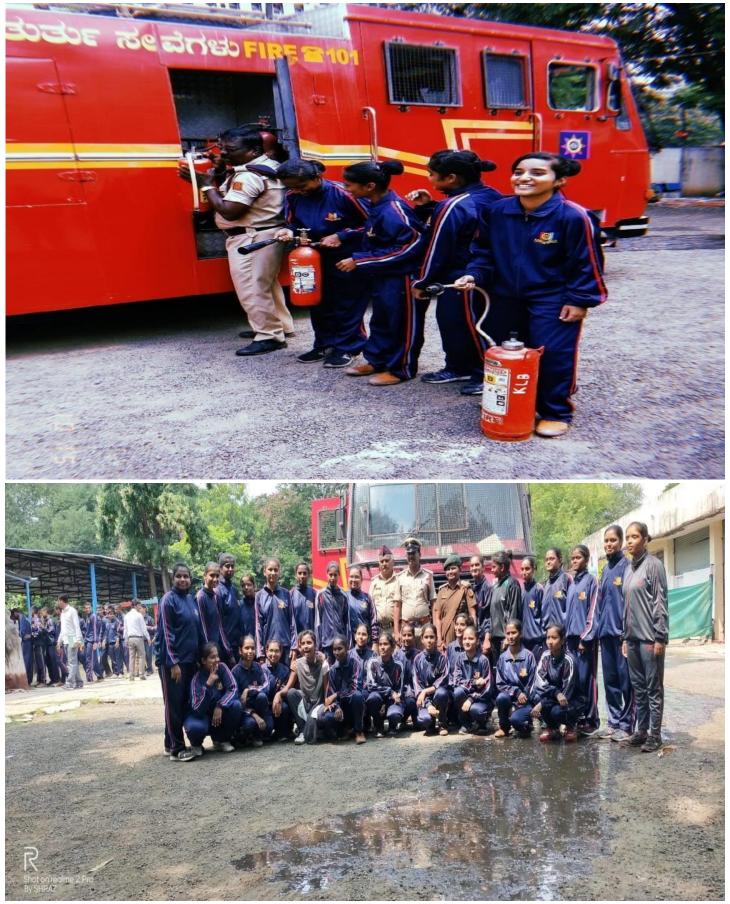

## **FIRE BRIGADE DEMONSTRATION**

Cadets were taught about different types of fire and fire fighters. A demonstration was shown in the 32 KAR BN NCC about how the fire brigade rescue people from the fire, using different equipments such as fire extinguisher, fire engine, fire sprinklers, fire hose and many more.

## FIRE BRIGADE DEMO CLASSES