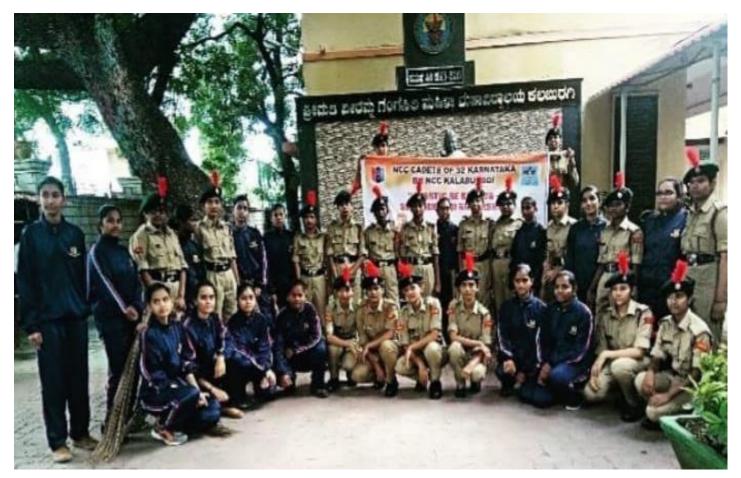

r>HQ'S BRLLAR E.<br>Sheld at GPT Grounds, Tumakuru from                                                                                                                                                                                                                                                                                                                                                                                                                                                                                                                                                                                                                                                                                        |

## FIRE BRIGADE DEMO CLASSES



# NCC DAY CELEBRATION



# SWACHATHA ABHIYAN



## REPUBLIC DAY



## MASK STITCHING AND DISTRIBUTION





# MASK, FOOD & WATER DISTRIBUTION





## INTERNATIONAL YOGA DAY