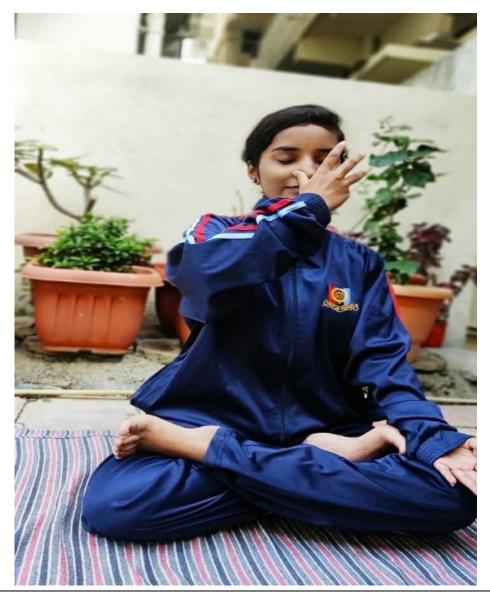

#### **INTERNATIONAL YOGA DAY**

NCC Cadets registered themselves through Google forms to join online yoga programmes and performed asana with enthusiasm. The NCC Cadets spread the message of healthy lifestyle by taking an online pledge that everyone will be gentle towards one & will do Yoga for better health. The Cadets also made videos in which they demonstrated various Asana for physical health, mental health & peace. Through the videos they showed that Yoga is the best method to make the mind stress free and relaxed. The Cadets performed yoga Asanas with their family members on the theme' Yoga from Home, Yoga with Family'. An online yoga quiz competition was also held which witnessed participation of the Cadets of all the units.

## INTERNATIONAL YOGA DAY