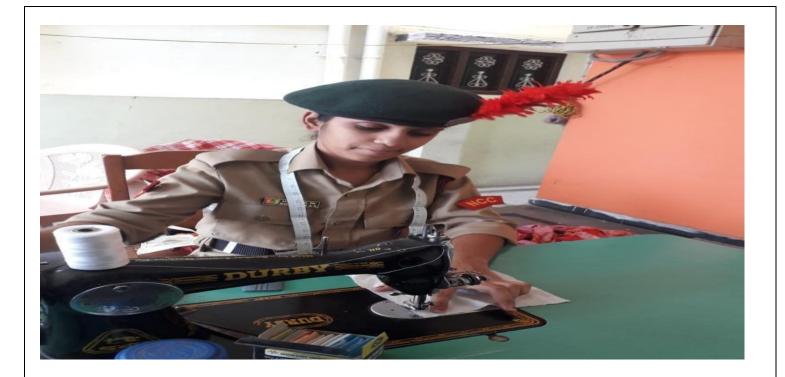

## **MASK STITCHING AND DISTRIBUTION**

Continuing with its efforts towards Covid-19 and Exercise NCC Yogdan, the NCC cadets distributed homemade masks. Cadets stitched masks at their home and disturbed in the nearer localities. They spread awareness about Mask Suraksha and spread awareness on benefits of AarogyaSetu app. Their enthusiasm was greatly appreciated by people and elicited huge response from people.

## MASK STITCHING AND DISTRIBUTION